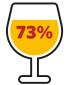

## CONSUMPTION

**Past 7 Davs** 

| Beer  | Wine  |  |
|-------|-------|--|
| 44.5% | 64.3% |  |
| 42.2% | 42.8% |  |