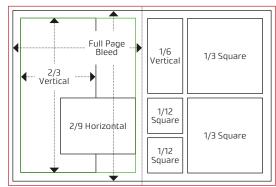

#### Rates

| DISPLAY ADS          | 1 ISSUE<br>2 MONTHS | 3 ISSUE<br>6 MONTHS | 6 ISSUE<br>12 MONTHS |
|----------------------|---------------------|---------------------|----------------------|
| Outside Back Cover   |                     |                     |                      |
| Inside Covers        |                     |                     |                      |
| Double Page Spread   |                     |                     |                      |
| Full Page            |                     |                     |                      |
| 2/3 Page Vertical    |                     |                     |                      |
| 2/3 Page Vert Bleed  | F                   | or rates, pleas     | se                   |
| 1/2 Page Island      | call <b>78</b>      | <b>0-465-3362</b> o | r email              |
| 1/2 Page Horizontal  | sales(              | @tanneryoun         | g.com                |
| 1/3 Page Square/Vert |                     |                     |                      |
| 1/3 Page Vert Bleed  |                     |                     |                      |
| 1/6 Page Vert/Horiz  |                     |                     |                      |
| 2/9 Page Horizontal  |                     |                     |                      |
| 1/12 Page Square     |                     |                     |                      |

#### **Print Ad Sizes**

| Display Ad               | Dimensions                                           | (width x depth)            |
|--------------------------|------------------------------------------------------|----------------------------|
| Full Page Bleed          | 8.125" x 10.75"<br>8.625" x 11.25"<br>7.125" x 9.75" |                            |
| Double Page Spread Bleed | 16.25" x 10.75"<br>16.75" x 11.25"<br>15.25" x 9.75" | Bleed                      |
| 2/3 Page Vertical Bleed  | 5" x 10.75"<br>5.5" x 11.25"<br>4.5" x 9.75"         | Trim<br>Bleed<br>Live Area |
| 2/3 Page Vertical        | 4.625" x 9.875"                                      |                            |
| 1/2 Page Island          | 4.625" x 7.375"                                      |                            |
| 1/2 Page Horizontal      | 7.125" x 4.875"                                      |                            |
| 1/3 Page Vertical Bleed  | 2.75" x 10.75"<br>3.25" x 11.25"<br>2.25" x 10.25"   |                            |
| 1/3 Page Square          | 4.625" x 4.875"                                      |                            |
| 1/6 Page Vertical        | 2.25" x 4.875"                                       |                            |
| 1/12 Page Square         | 2.25" x 2.375"                                       |                            |