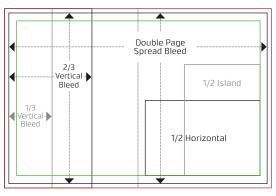

#### Rates

| DISPLAY ADS          | 1 ISSUE<br>2 MONTHS | 3 ISSUE<br>6 MONTHS | 6 ISSUE<br>12 MONTHS |
|----------------------|---------------------|---------------------|----------------------|
| Outside Back Cover   |                     |                     |                      |
| Inside Covers        |                     |                     |                      |
| Double Page Spread   |                     |                     |                      |
| Full Page            |                     |                     |                      |
| 2/3 Page Vertical    |                     |                     |                      |
| 2/3 Page Vert Bleed  | F                   | or rates, pleas     | se                   |
| 1/2 Page Island      | call <b>78</b>      | <b>0-465-3362</b> o | r email              |
| 1/2 Page Horizontal  | sales(              | @tanneryoun         | g.com                |
| 1/3 Page Square/Vert |                     |                     |                      |
| 1/3 Page Vert Bleed  |                     |                     |                      |
| 1/6 Page Vert/Horiz  |                     |                     |                      |
| 2/9 Page Horizontal  |                     |                     |                      |
| 1/12 Page Square     |                     |                     |                      |

#### **Print Ad Sizes**

| Display Ad               | Dimensions                                           | (width x depth)            |
|--------------------------|------------------------------------------------------|----------------------------|
| Full Page Bleed          | 8.125" x 10.75"<br>8.625" x 11.25"<br>7.125" x 9.75" |                            |
| Double Page Spread Bleed | 16.25" x 10.75"<br>16.75" x 11.25"<br>15.25" x 9.75" | Bleed                      |
| 2/3 Page Vertical Bleed  | 5" x 10.75"<br>5.5" x 11.25"<br>4.5" x 9.75"         | Trim<br>Bleed<br>Live Area |
| 2/3 Page Vertical        | 4.625" x 9.875"                                      |                            |
| 1/2 Page Island          | 4.625" x 7.375"                                      |                            |
| 1/2 Page Horizontal      | 7.125" x 4.875"                                      |                            |
| 1/3 Page Vertical Bleed  | 2.75" x 10.75"<br>3.25" x 11.25"<br>2.25" x 10.25"   |                            |
| 1/3 Page Square          | 4.625" x 4.875"                                      |                            |
| 1/6 Page Vertical        | 2.25" x 4.875"                                       |                            |
| 1/12 Page Square         | 2.25" x 2.375"                                       |                            |