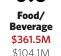

#### >> EDMONTON DOMESTIC TOURISM

The hub of Central Alberta, Edmonton is a vibrant, thriving city

Retail/ Other \$274.9M \$49.1M

Motels \$133.2M \$70.9M

Hotels/ Recreation/

**Entertainment** \$53.1M **Albertans** \$21.4M Others