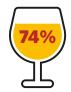

## CONSUMPTION

**Past 7 Davs** 

| Beer  | Wine  |  |
|-------|-------|--|
| 44.5% | 64.3% |  |
| 42.2% | 42.8% |  |